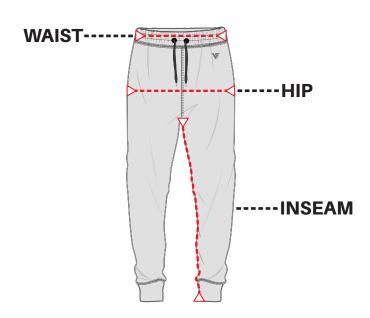

#### **Garment Measurments:**

Chest: Lay the garment flat and measure from one underarm point across to the other.

Length: Measure from the top of the neck, straight down to the bottom of the garment.

Waist (Pants/Skirts): With the garment lying flat, measure across the waistband from one side to the other.

Hip (Pants/Skirts): Measure horizontally across the garment at the hip level, from one edge to the other.

Inseam: Measure along the inside seam from the crotch to the bottom of the leg hem