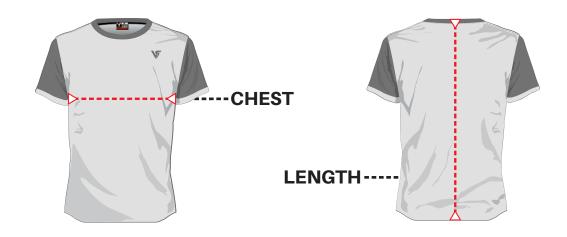

#### **Garment Measurments:**

Chest: Lay the garment flat and measure from one underarm point across to the other.

Length: Measure from the top of the neck, straight down to the bottom of the garment.

Waist (Pants/Skirts): With the garment lying flat, measure across the waistband from one side to the other.